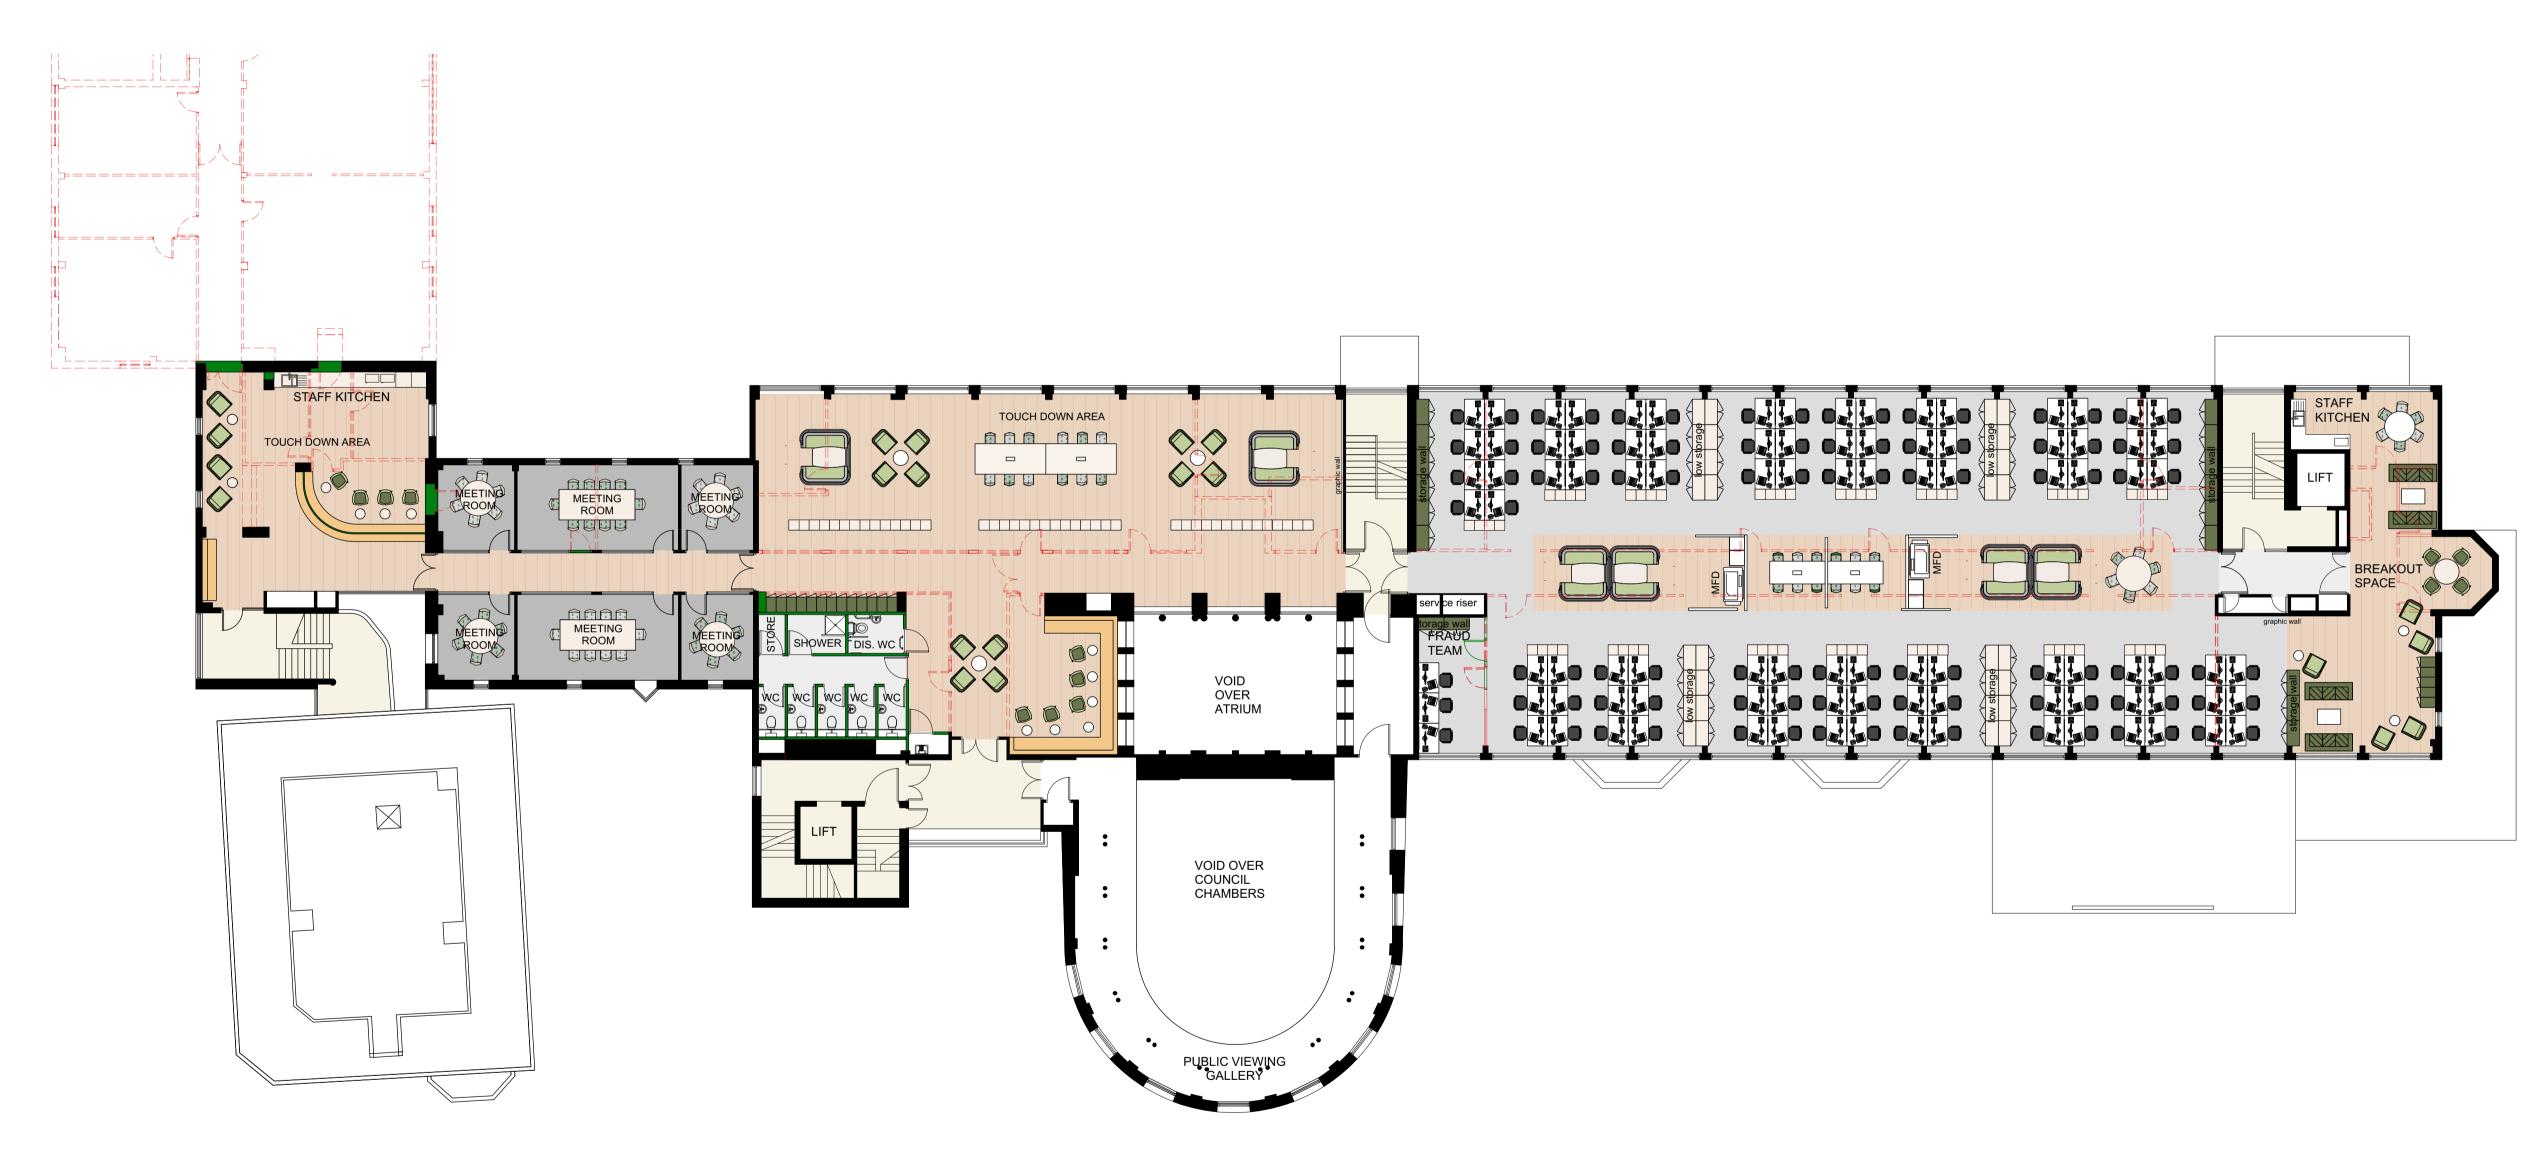

FIRST FLOOR Scale 1:150 @ A1

| FURNITURE<br>KEY                               | NO. OF<br>POSITIONS | FURNITURE<br>KEY | NO. OF<br>POSITIONS |
|------------------------------------------------|---------------------|------------------|---------------------|
|                                                | 4 - 6               |                  | 12                  |
|                                                | 6                   |                  | 6                   |
| <b>\\ \\ \\ \\ \\ \\ \\ \\ \\ \\ \\ \\ \\ </b> | 4 seats             |                  | 2 seats per<br>sofa |
|                                                | 4 seats             |                  | set of 4 seats      |
|                                                | 10                  |                  |                     |
| TOTAL ADDITIONAL POSITIONS                     |                     | 297 seats        |                     |

| KEY                     | CAPACITY                                                                                                                                                                                                                                         |
|-------------------------|--------------------------------------------------------------------------------------------------------------------------------------------------------------------------------------------------------------------------------------------------|
| EXISTING NEW DEMOLITION | GROUND FLOOR No. WORKSTATIONS: 18 FIRST FLOOR No. WORKSTATIONS: 86 SECOND FLOOR No. WORKSTATIONS: 101  + Ground Floor 323 House = 18 desks + 10 within the Community Saftey Office + 1 CCTV Room  TOTAL: 234 Accommodates 386 staff @ 6:10 ratio |