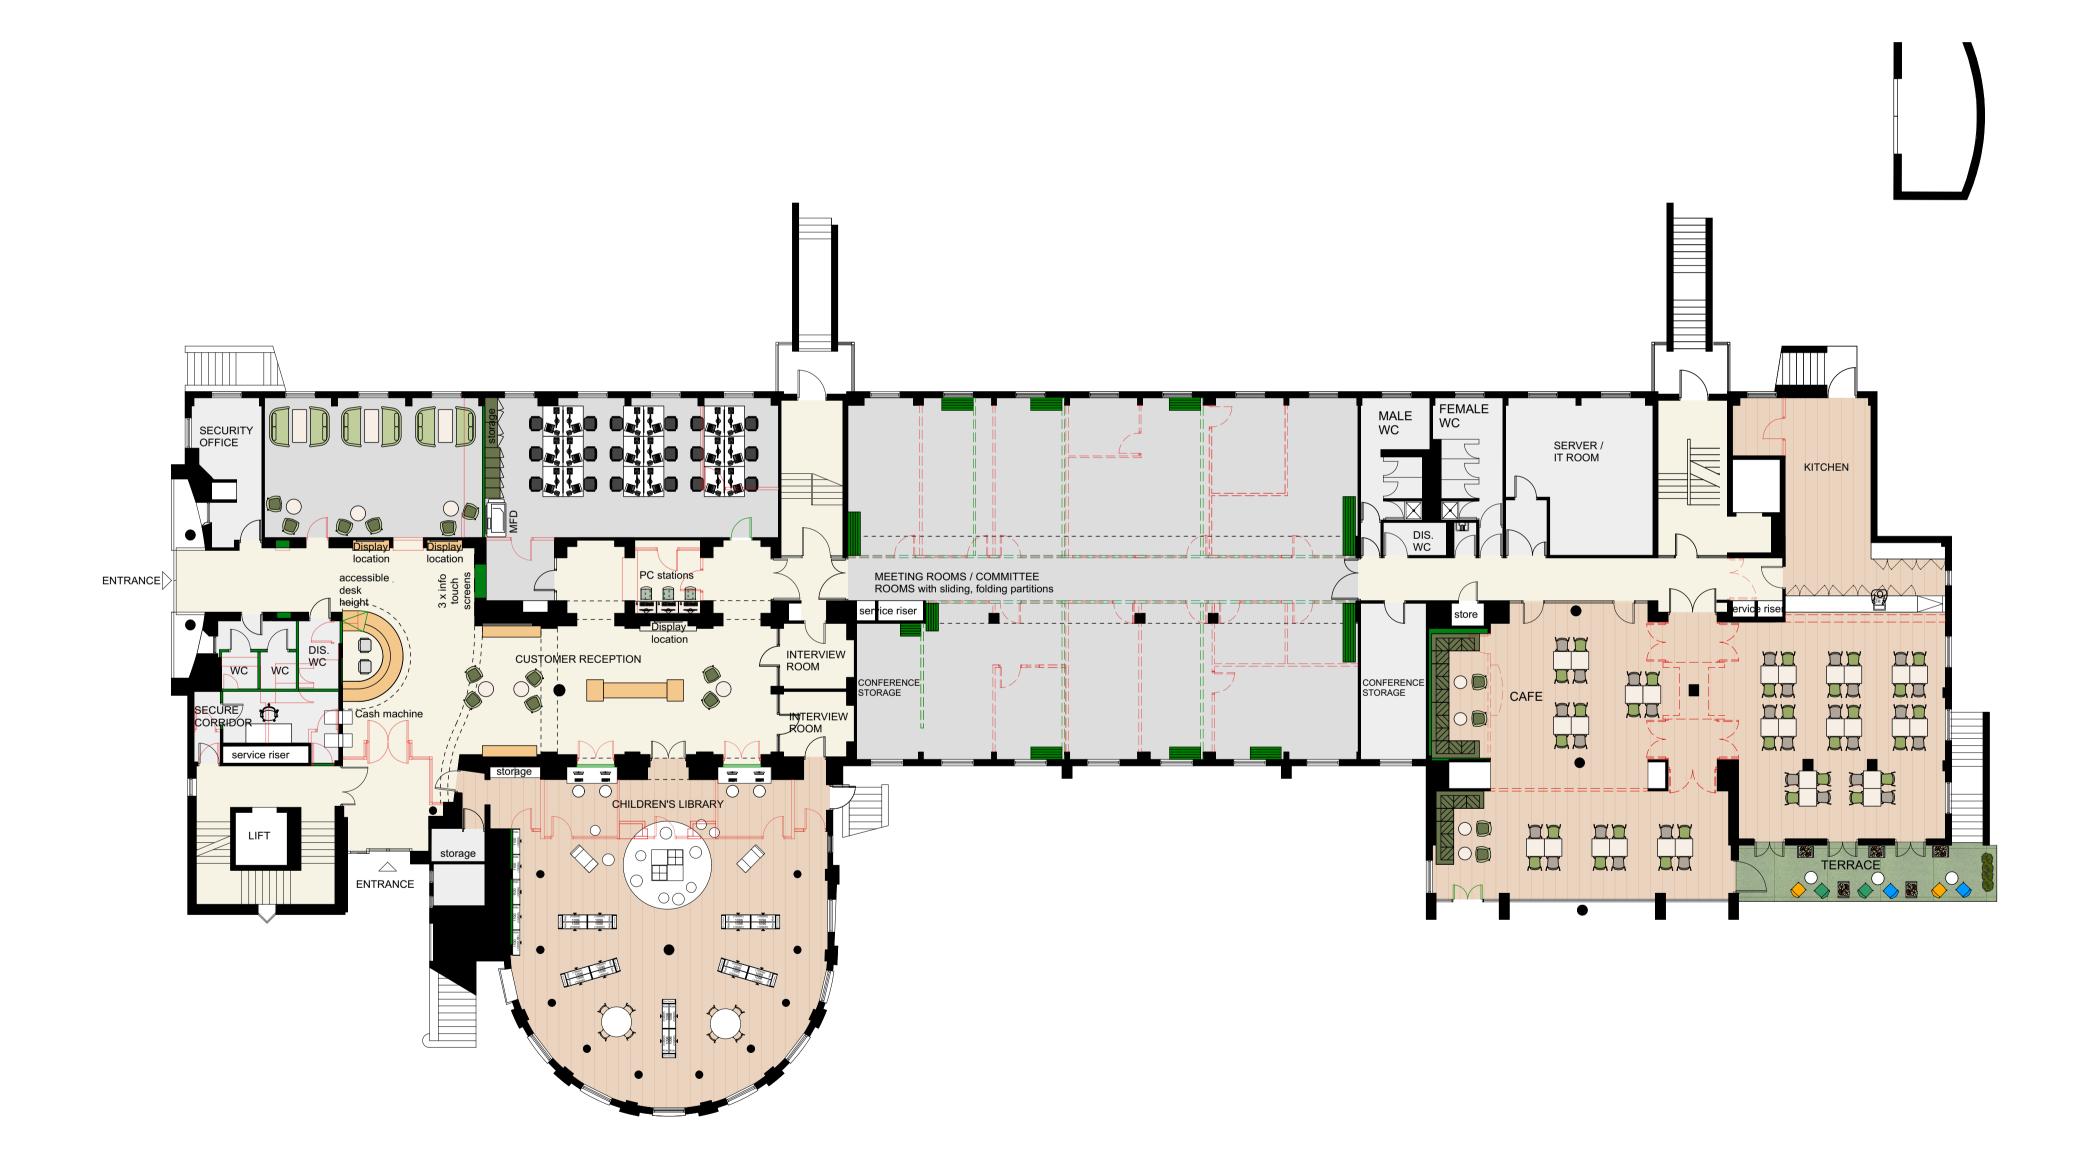

| KEY                     | CAPACITY                                                                                                                                                                                                                                         |
|-------------------------|--------------------------------------------------------------------------------------------------------------------------------------------------------------------------------------------------------------------------------------------------|
| EXISTING NEW DEMOLITION | GROUND FLOOR No. WORKSTATIONS: 18 FIRST FLOOR No. WORKSTATIONS: 86 SECOND FLOOR No. WORKSTATIONS: 101  + Ground Floor 323 House = 18 desks + 10 within the Community Saftey Office + 1 CCTV Room  TOTAL: 234 Accommodates 386 staff @ 6:10 ratio |

SECOND FLOOR Scale 1:150 @ A1

| KEY                     | CAPACITY                                                                                                                                                                                                                                         |
|-------------------------|--------------------------------------------------------------------------------------------------------------------------------------------------------------------------------------------------------------------------------------------------|
| EXISTING NEW DEMOLITION | GROUND FLOOR No. WORKSTATIONS: 18 FIRST FLOOR No. WORKSTATIONS: 86 SECOND FLOOR No. WORKSTATIONS: 101  + Ground Floor 323 House = 18 desks + 10 within the Community Saftey Office + 1 CCTV Room  TOTAL: 234 Accommodates 386 staff @ 6:10 ratio |