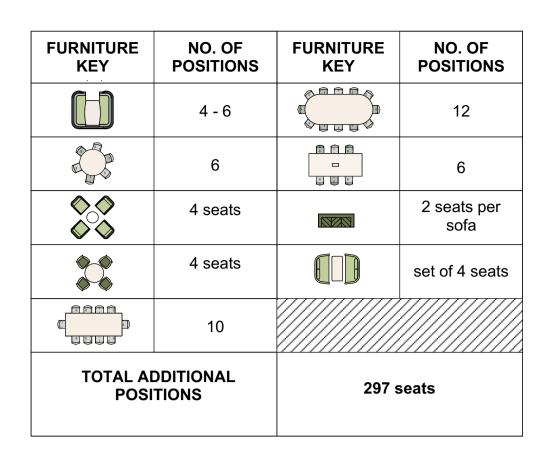

GROUND FLOOR Scale 1:150 @ A1

| FURNITURE<br>KEY           | NO. OF<br>POSITIONS | FURNITURE<br>KEY | NO. OF<br>POSITIONS |
|----------------------------|---------------------|------------------|---------------------|
|                            | 4 - 6               |                  | 12                  |
|                            | 6                   |                  | 6                   |
| <b>\$ \$</b>               | 4 seats             |                  | 2 seats per<br>sofa |
|                            | 4 seats             |                  | set of 4 seats      |
|                            | 10                  |                  |                     |
| TOTAL ADDITIONAL POSITIONS |                     | 297 seats        |                     |

FIRST FLOOR Scale 1:150 @ A1

| FURNITURE<br>KEY                               | NO. OF<br>POSITIONS | FURNITURE<br>KEY | NO. OF<br>POSITIONS |
|------------------------------------------------|---------------------|------------------|---------------------|
|                                                | 4 - 6               |                  | 12                  |
|                                                | 6                   |                  | 6                   |
| <b>\\ \\ \\ \\ \\ \\ \\ \\ \\ \\ \\ \\ \\ </b> | 4 seats             |                  | 2 seats per<br>sofa |
|                                                | 4 seats             |                  | set of 4 seats      |
|                                                | 10                  |                  |                     |
| TOTAL ADDITIONAL POSITIONS                     |                     | 297 seats        |                     |