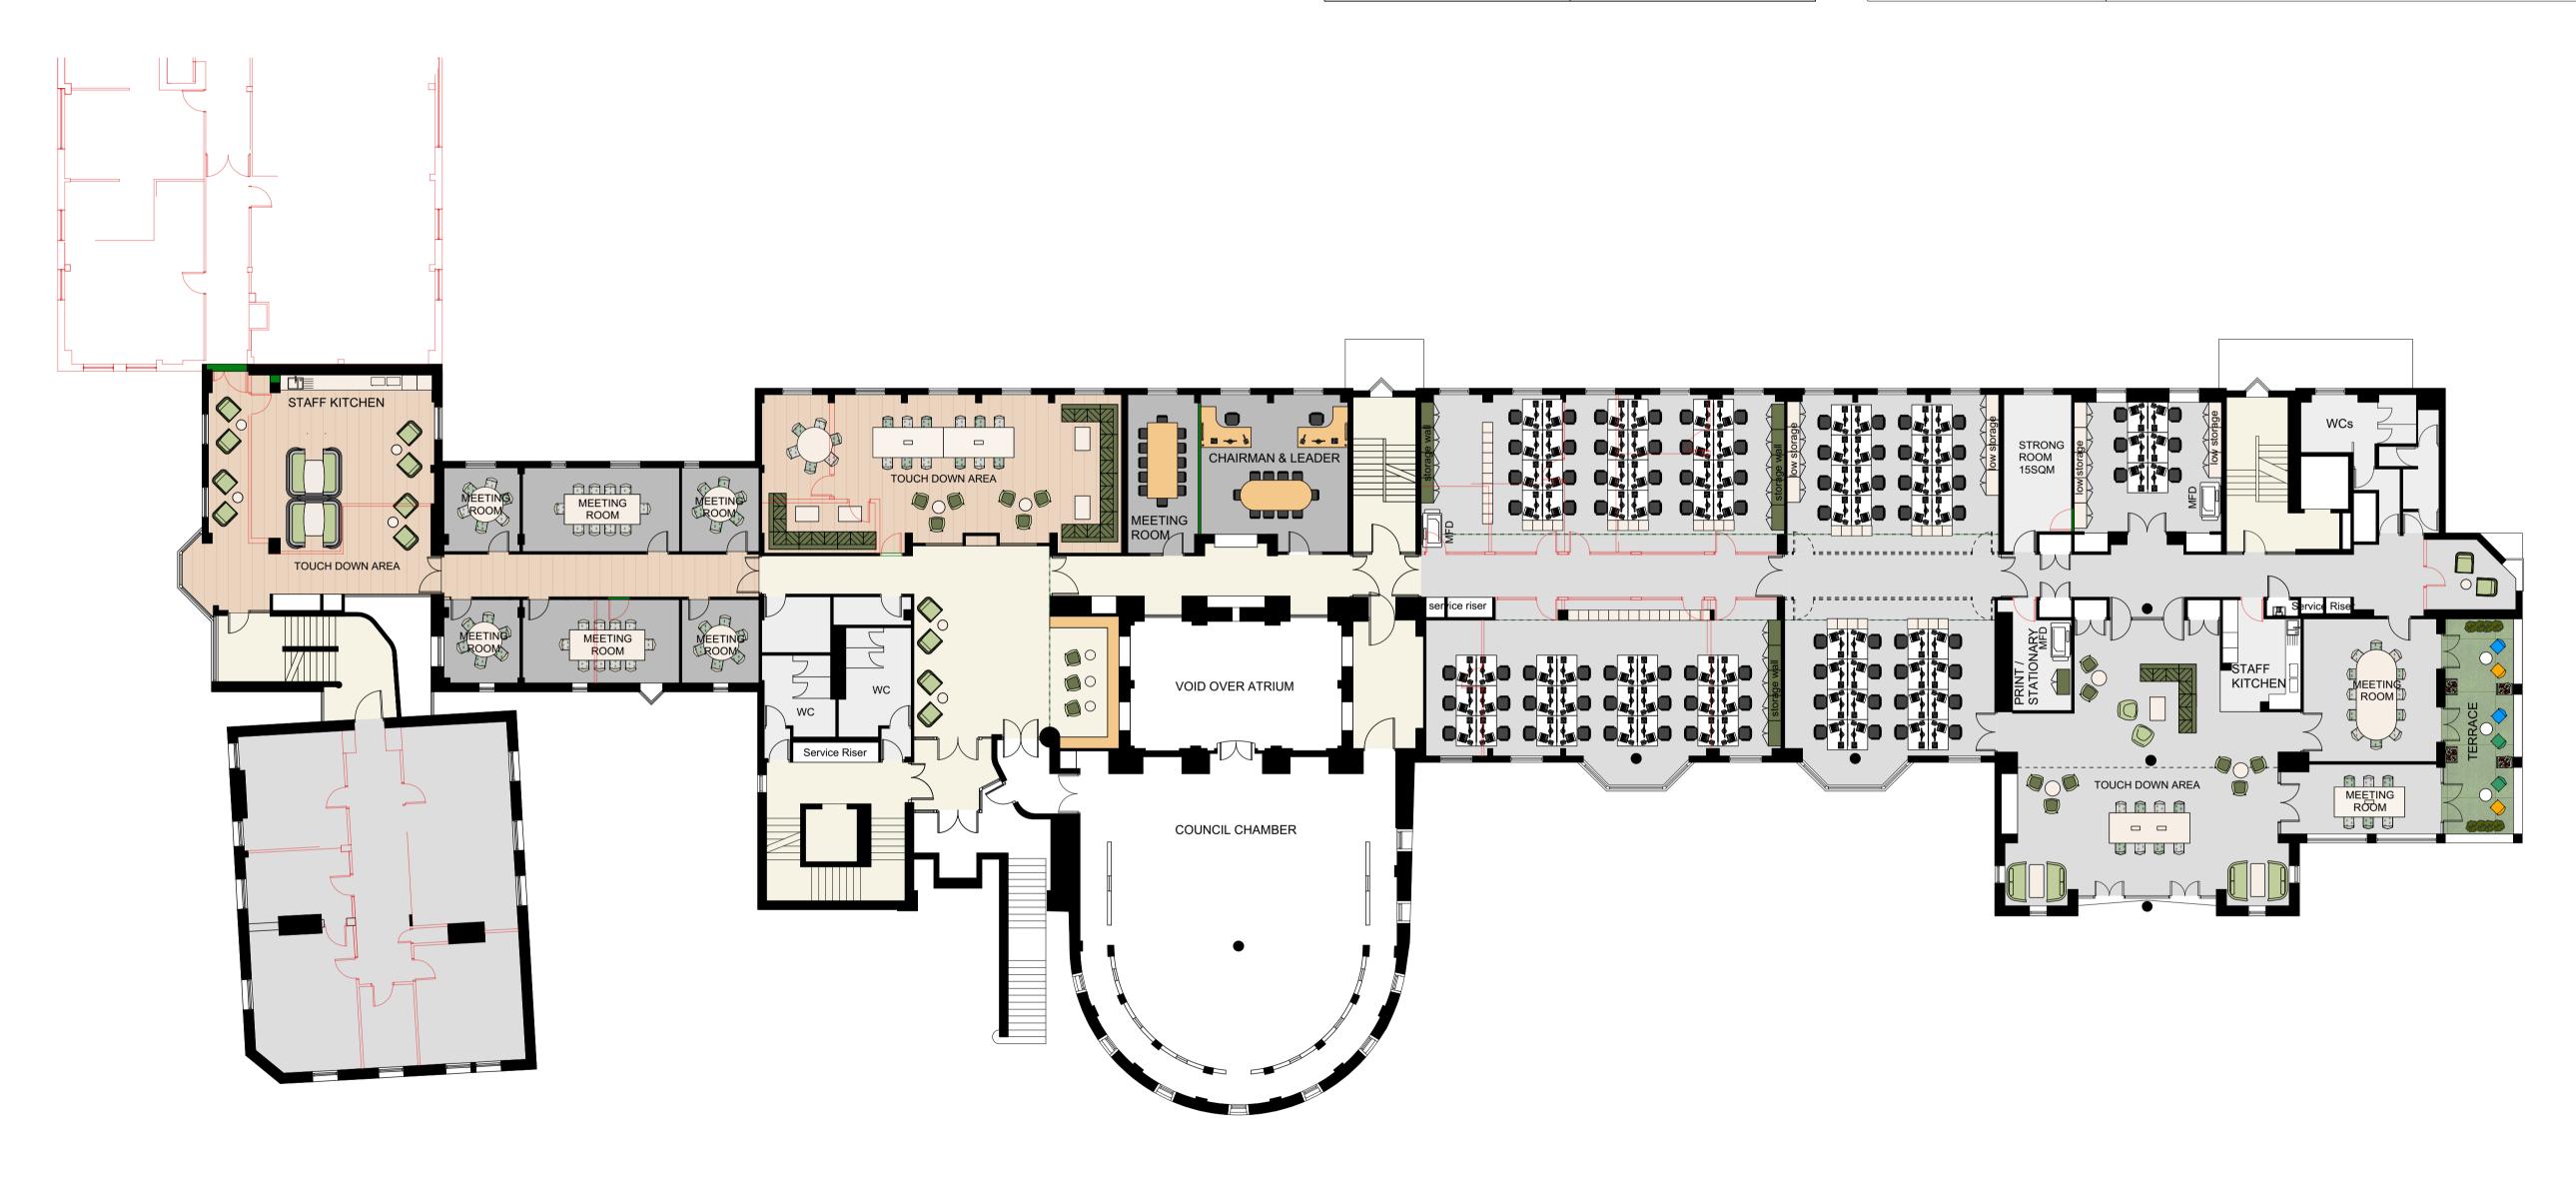

| KEY                     | CAPACITY                                                                                                                                                                                                                                         |
|-------------------------|--------------------------------------------------------------------------------------------------------------------------------------------------------------------------------------------------------------------------------------------------|
| EXISTING NEW DEMOLITION | GROUND FLOOR No. WORKSTATIONS: 18 FIRST FLOOR No. WORKSTATIONS: 86 SECOND FLOOR No. WORKSTATIONS: 101  + Ground Floor 323 House = 18 desks + 10 within the Community Saftey Office + 1 CCTV Room  TOTAL: 234 Accommodates 386 staff @ 6:10 ratio |

SECOND FLOOR Scale 1:150 @ A1

| KEY                     | CAPACITY                                                                                                                                                                                                                                         |
|-------------------------|--------------------------------------------------------------------------------------------------------------------------------------------------------------------------------------------------------------------------------------------------|
| EXISTING NEW DEMOLITION | GROUND FLOOR No. WORKSTATIONS: 18 FIRST FLOOR No. WORKSTATIONS: 86 SECOND FLOOR No. WORKSTATIONS: 101  + Ground Floor 323 House = 18 desks + 10 within the Community Saftey Office + 1 CCTV Room  TOTAL: 234 Accommodates 386 staff @ 6:10 ratio |