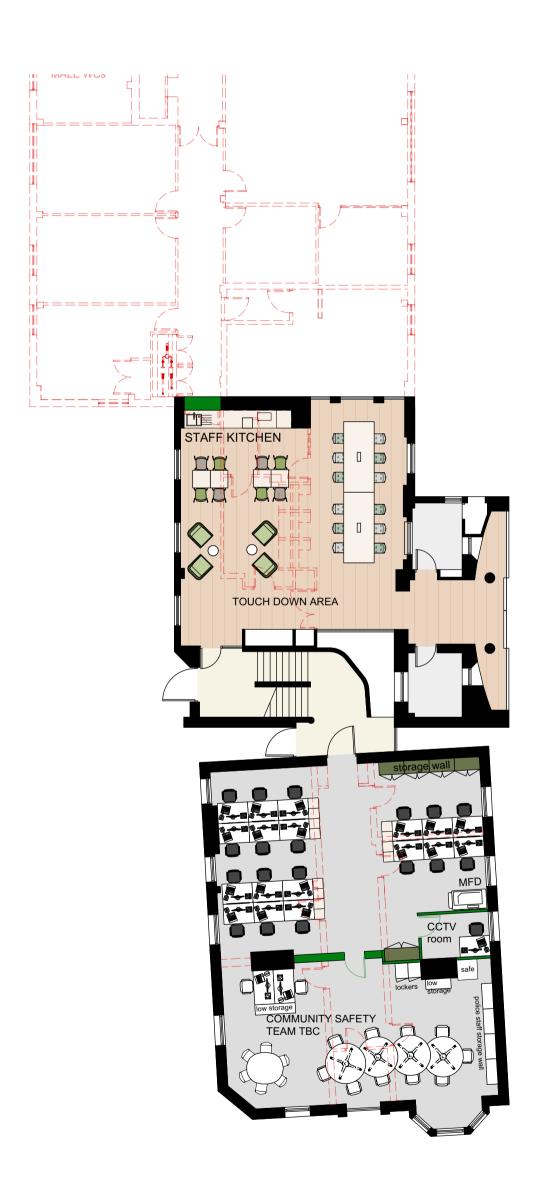

| KEY                     | CAPACITY                                                                                                                                                                                                                                         |
|-------------------------|--------------------------------------------------------------------------------------------------------------------------------------------------------------------------------------------------------------------------------------------------|
| EXISTING NEW DEMOLITION | GROUND FLOOR No. WORKSTATIONS: 18 FIRST FLOOR No. WORKSTATIONS: 86 SECOND FLOOR No. WORKSTATIONS: 101  + Ground Floor 323 House = 18 desks + 10 within the Community Saftey Office + 1 CCTV Room  TOTAL: 234 Accommodates 386 staff @ 6:10 ratio |

SECOND FLOOR Scale 1:150 @ A1

| KEY                     | CAPACITY                                                                                                                                                                                                                                         |
|-------------------------|--------------------------------------------------------------------------------------------------------------------------------------------------------------------------------------------------------------------------------------------------|
| EXISTING NEW DEMOLITION | GROUND FLOOR No. WORKSTATIONS: 18 FIRST FLOOR No. WORKSTATIONS: 86 SECOND FLOOR No. WORKSTATIONS: 101  + Ground Floor 323 House = 18 desks + 10 within the Community Saftey Office + 1 CCTV Room  TOTAL: 234 Accommodates 386 staff @ 6:10 ratio |